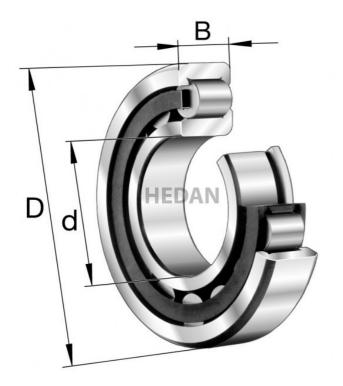

NJ2308

## **Variants**

|     | Index                   | Attributes | Availability | Price                                                |
|-----|-------------------------|------------|--------------|------------------------------------------------------|
| D d | NJ2308-E-XL-<br>TVP2-C3 |            | Low          | Product prices will become visible after signing in. |
| D d | NJ2308-E-XL-<br>M1A-C3  |            | Low          | Product prices will become visible after signing in. |
| D d | NJ2308-E-XL-<br>M1-C3   |            | Low          | Product prices will become visible after signing in. |
|     | NJ2308-E-XL-<br>TVP2    |            | Low          | Product prices will become visible after signing in. |
| D d | NJ2308-E-XL-<br>M1      |            | Out of stock | Product prices will become visible after signing in. |
| D d | NJ2308-E-XL-<br>TVP2-C4 |            | Out of stock | Product prices will become visible after signing in. |