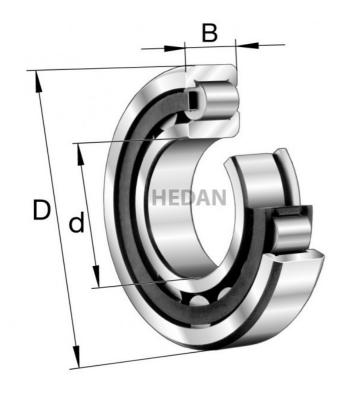

NJ2309

## Variants

|       | Index                   | Attributes | Availability | Price                                                   |
|-------|-------------------------|------------|--------------|---------------------------------------------------------|
|       | NJ2309-E-XL-<br>M1      |            | Low          | Product prices will become visible after signing in.    |
|       | NJ2309-E-XL-<br>M1-C3   |            | Out of stock | Product prices will become<br>visible after signing in. |
| D d C | NJ2309-E-XL-<br>TVP2-C4 |            | Out of stock | Product prices will become visible after signing in.    |
| D d C | NJ2309-E-XL-<br>TVP2    |            | Medium       | Product prices will become visible after signing in.    |
|       | NJ2309-E-XL-<br>TVP2-C3 |            | Out of stock | Product prices will become visible after signing in.    |