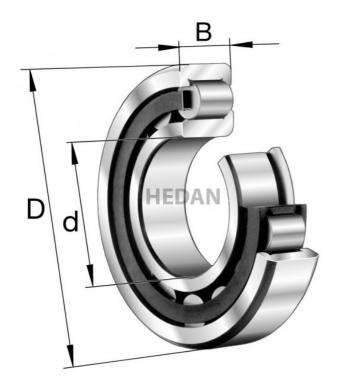

NJ2309

## **Variants**

|       | Index                   | Attributes | Availability | Price                                                |
|-------|-------------------------|------------|--------------|------------------------------------------------------|
| D d   | NJ2309-E-XL-<br>M1-C3   |            | Out of stock | Product prices will become visible after signing in. |
| D d B | NJ2309-E-XL-<br>TVP2-C4 |            | Out of stock | Product prices will become visible after signing in. |
| D d C | NJ2309-E-XL-<br>M1      |            | Low          | Product prices will become visible after signing in. |
| D d   | NJ2309-E-XL-<br>TVP2    |            | Medium       | Product prices will become visible after signing in. |
| D d   | NJ2309-E-XL-<br>TVP2-C3 |            | Out of stock | Product prices will become visible after signing in. |