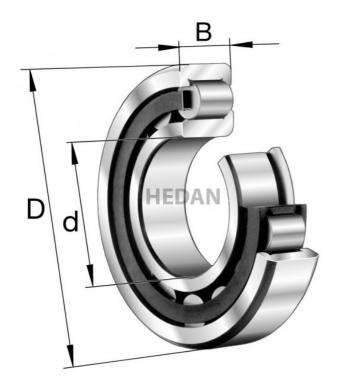

NJ2309

## **Variants**

|       | Index                   | Attributes | Availability | Price                                                |
|-------|-------------------------|------------|--------------|------------------------------------------------------|
| D d B | NJ2309-E-XL-<br>TVP2-C3 |            | Out of stock | Product prices will become visible after signing in. |
| D d C | NJ2309-E-XL-<br>M1-C3   |            | Out of stock | Product prices will become visible after signing in. |
| D d B | NJ2309-E-XL-<br>TVP2-C4 |            | Out of stock | Product prices will become visible after signing in. |
| D d B | NJ2309-E-XL-<br>M1      |            | Low          | Product prices will become visible after signing in. |
| D d C | NJ2309-E-XL-<br>TVP2    |            | Medium       | Product prices will become visible after signing in. |