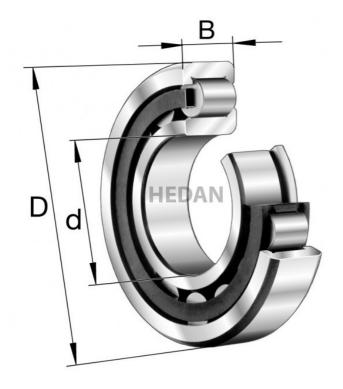

## NJ2310

## **Variants**

|       | Index                   | Attributes | Availability | Price                                                |
|-------|-------------------------|------------|--------------|------------------------------------------------------|
| D d B | NJ2310-E-XL-<br>M1-C3   |            | Out of stock | Product prices will become visible after signing in. |
| Deli  | NJ2310-E-XL-<br>M1      |            | Low          | Product prices will become visible after signing in. |
| Deli  | NJ2310-E-XL-<br>TVP2    |            | Low          | Product prices will become visible after signing in. |
| Dal   | NJ2310-E-XL-<br>TVP2-C3 |            | Medium       | Product prices will become visible after signing in. |