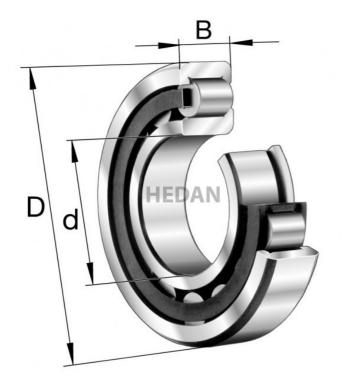

NJ310

## **Variants**

|       | Index                  | Attributes | Availability | Price                                                |
|-------|------------------------|------------|--------------|------------------------------------------------------|
| D d   | NJ310-E-XL-<br>M1      |            | Out of stock | Product prices will become visible after signing in. |
| D d G | NJ310-E-XL-<br>M1-C3   |            | Low          | Product prices will become visible after signing in. |
| D d G | NJ310-E-XL-<br>TVP2    |            | Medium       | Product prices will become visible after signing in. |
| D d G | NJ310-E-XL-<br>TVP2-C3 |            | Low          | Product prices will become visible after signing in. |
| D d B | NJ310-E-XL-<br>TVP2-C4 |            | High         | Product prices will become visible after signing in. |