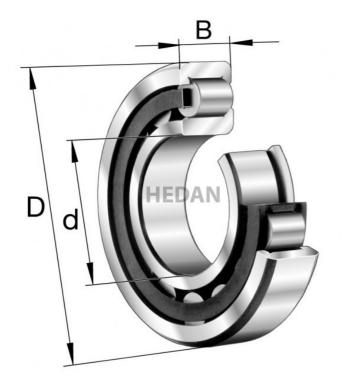

NJ310

## **Variants**

|       | Index                  | Attributes | Availability | Price                                                |
|-------|------------------------|------------|--------------|------------------------------------------------------|
| D d   | NJ310-E-XL-<br>M1-C3   |            | Low          | Product prices will become visible after signing in. |
| D d G | NJ310-E-XL-<br>TVP2    |            | Medium       | Product prices will become visible after signing in. |
| D d G | NJ310-E-XL-<br>M1      |            | Out of stock | Product prices will become visible after signing in. |
| D d B | NJ310-E-XL-<br>TVP2-C3 |            | Low          | Product prices will become visible after signing in. |
| D d B | NJ310-E-XL-<br>TVP2-C4 |            | High         | Product prices will become visible after signing in. |