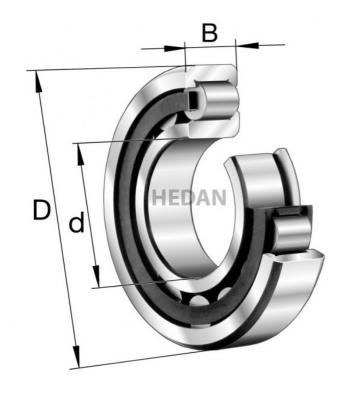

NJ310



## Variants

|          | Index                  | Attributes | Availability | Price                                                |
|----------|------------------------|------------|--------------|------------------------------------------------------|
|          | NJ310-E-XL-<br>TVP2    |            | Medium       | Product prices will become visible after signing in. |
|          | NJ310-E-XL-<br>M1-C3   |            | Low          | Product prices will become visible after signing in. |
| D of COP | NJ310-E-XL-<br>M1      |            | Out of stock | Product prices will become visible after signing in. |
| D d I    | NJ310-E-XL-<br>TVP2-C3 |            | Low          | Product prices will become visible after signing in. |
|          | NJ310-E-XL-<br>TVP2-C4 |            |