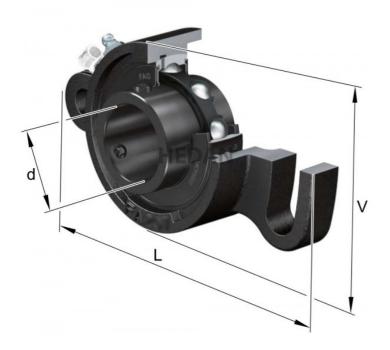

UCFA20



## **Variants**

| Index      | Attributes | Availability | Price                                                |
|------------|------------|--------------|------------------------------------------------------|
| UCFA203-J7 |            | Medium       | Product prices will become visible after signing in. |
| UCFA204-J7 |            | Out of stock | Product prices will become visible after signing in. |
| UCFA207-J7 |            | Low          | Product prices will become visible after signing in. |
| UCFA209-J7 |            | Medium       | Product prices will become visible after signing in. |
| UCFA205-J7 |            | Low          | Product prices will become visible after signing in. |
| UCFA206-J7 |            | High         | Product prices will become visible after s