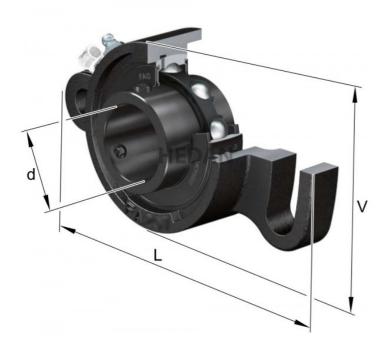

UCFA20



## **Variants**

| Index      | Attributes | Availability | Price                                                |
|------------|------------|--------------|------------------------------------------------------|
| UCFA204-J7 |            | Out of stock | Product prices will become visible after signing in. |
| UCFA207-J7 |            | Low          | Product prices will become visible after signing in. |
| UCFA209-J7 |            | Medium       | Product prices will become visible after signing in. |
| UCFA205-J7 |            | Low          | Product prices will become visible after signing in. |
| UCFA206-J7 |            | High         | Product prices will become visible after signing in. |
| UCFA208-J7 |            | Medium       | Product prices will become visible after s