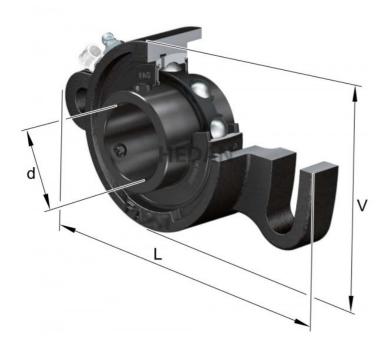

## UCFA20

## Variants

| Index      | Attributes | Availability | Price                                                   |
|------------|------------|--------------|---------------------------------------------------------|
| UCFA205-J7 |            | Low          | Product prices will become<br>visible after signing in. |
| UCFA204-J7 |            | Out of stock | Product prices will become<br>visible after signing in. |
| UCFA207-J7 |            | Low          | Product prices will become<br>visible after signing in. |
| UCFA209-J7 |            | Medium       | Product prices will become visible after signing in.    |
| UCFA206-J7 |            | High         | Product prices will become<br>visible after signing in. |
| UCFA208-J7 |            | Medium       | Product prices will become visible after signing in.    |
| UCFA202-J7 |            | Medium       | Product prices will become<br>visible after signing in. |
| UCFA203-J7 |            | Medium       | Product prices will become visible after signing in.    |