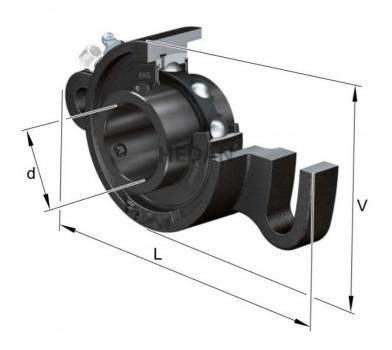

## UCFA20



## Variants

| Index      | Attributes | Availability | Price                                                   |
|------------|------------|--------------|---------------------------------------------------------|
| UCFA207-J7 |            | Low          | Product prices will become visible after signing in.    |
| UCFA204-J7 |            | Out of stock | Product prices will become visible after signing in.    |
| UCFA209-J7 |            | Medium       | Product prices will become<br>visible after signing in. |
| UCFA205-J7 |            | Low          | Product prices will become visible after signing in.    |
| UCFA206-J7 |            | High         | Product prices will become<br>visible after signing in. |
| UCFA208-J7 |            | Medium       | Product prices will be