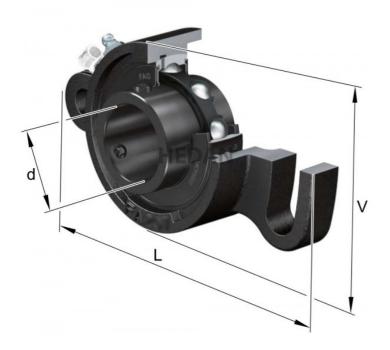

UCFA20

## **Variants**

| Index      | Attributes | Availability | Price                                                |
|------------|------------|--------------|------------------------------------------------------|
| UCFA208-J7 |            | Medium       | Product prices will become visible after signing in. |
| UCFA204-J7 |            | Out of stock | Product prices will become visible after signing in. |
| UCFA207-J7 |            | Low          | Product prices will become visible after signing in. |
| UCFA209-J7 |            | Medium       | Product prices will become visible after signing in. |
| UCFA205-J7 |            | Low          | Product prices will become visible after signing in. |
| UCFA206-J7 |            | High         | Product prices will become visible after signing in. |
| UCFA202-J7 |            | Medium       | Product prices will become visible after signing in. |
| UCFA203-J7 |            | Medium       | Product prices will become visible after signing in. |