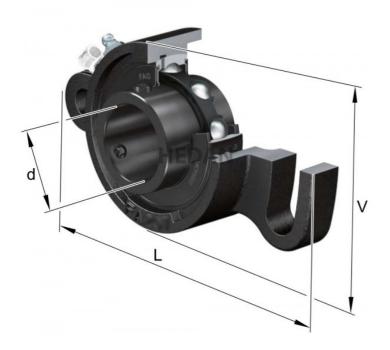

UCFA20



## **Variants**

| Index      | Attributes | Availability | Price                                                |
|------------|------------|--------------|------------------------------------------------------|
| UCFA209-J7 |            | Medium       | Product prices will become visible after signing in. |
| UCFA204-J7 |            | Out of stock | Product prices will become visible after signing in. |
| UCFA207-J7 |            | Low          | Product prices will become visible after signing in. |
| UCFA205-J7 |            | Low          | Product prices will become visible after signing in. |
| UCFA206-J7 |            | High         | Product prices will become visible after signing in. |
| UCFA208-J7 |            | Medium       | Product prices will become visible after s