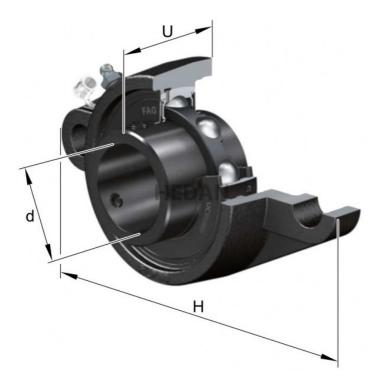

## UCFL21

## **Variants**

|       | Index       | Attributes | Availability | Price                                                |
|-------|-------------|------------|--------------|------------------------------------------------------|
|       | UCFL210-J7  |            | High         | Product prices will become visible after signing in. |
|       | UCFL218     |            | Out of stock | Product prices will become visible after signing in. |
| HEDAN | UCFL210-HFB |            | Low          | Product prices will become visible after signing in. |
| HEDAN | UCFL213-J7  |            | Low          | Product prices will become visible after signing in. |
|       | UCFL211-J7  |            | Medium       | Product prices will become visible after signing in. |



| HEDAN | UCFL212-