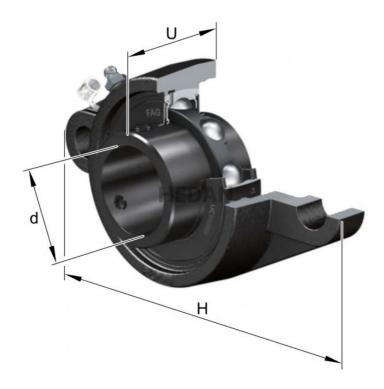

## UCFL20

## **Variants**

|       | Index       | Attributes | Availability | Price                                                |
|-------|-------------|------------|--------------|------------------------------------------------------|
|       | UCFL208-J7  |            | Out of stock | Product prices will become visible after signing in. |
|       | UCFL202-J7  |            | Out of stock | Product prices will become visible after signing in. |
| HEDAN | UCFL209-HFB |            | Out of stock | Product prices will become visible after signing in. |
|       | UCFL205-J7  |            | High         | Product prices will become visible after signing in. |
| HEDAN | UCFL207-HFB |            | Low          | Product prices will become visible after signing in. |



|       | UCFL209-