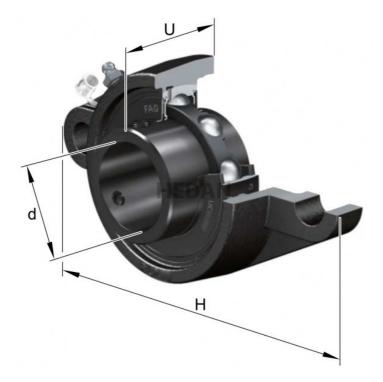

UCFL20

## Variants

|       | Index       | Attributes | Availability | Price                                                   |
|-------|-------------|------------|--------------|---------------------------------------------------------|
|       | UCFL209-J7  |            | High         | Product prices will become visible after signing in.    |
|       | UCFL208-J7  |            | Out of stock | Product prices will become<br>visible after signing in. |
|       | UCFL202-J7  |            | Out of stock | Product prices will become visible after signing in.    |
| HEDAN | UCFL209-HFB |            | Out of stock | Product prices will become visible after signing in.    |
|       | UCFL205-J7  |            | High         | Product prices will become<br>visible after signing in. |

HEDAN