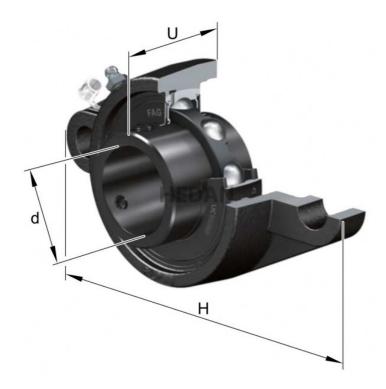

## UCFL20

## **Variants**

|       | Index       | Attributes | Availability | Price                                                |
|-------|-------------|------------|--------------|------------------------------------------------------|
|       | UCFL207-J7  |            | High         | Product prices will become visible after signing in. |
|       | UCFL208-J7  |            | Out of stock | Product prices will become visible after signing in. |
|       | UCFL202-J7  |            | Out of stock | Product prices will become visible after signing in. |
| HEDAN | UCFL209-HFB |            | Out of stock | Product prices will become visible after signing in. |
|       | UCFL205-J7  |            | High         | Product prices will become visible after signing in. |



| HEDAN | UCFL207-