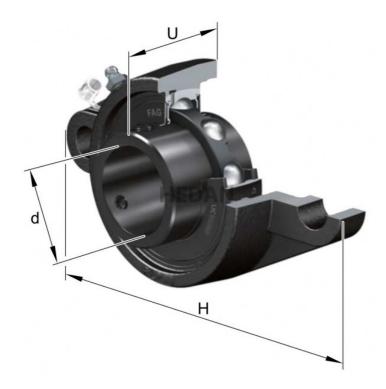

## UCFL20

## **Variants**

|       | Index       | Attributes | Availability | Price                                                |
|-------|-------------|------------|--------------|------------------------------------------------------|
|       | UCFL204-J7  |            | Out of stock | Product prices will become visible after signing in. |
|       | UCFL208-J7  |            | Out of stock | Product prices will become visible after signing in. |
|       | UCFL202-J7  |            | Out of stock | Product prices will become visible after signing in. |
| HEDAN | UCFL209-HFB |            | Out of stock | Product prices will become visible after signing in. |
|       | UCFL205-J7  |            | High         | Product prices will become visible after signing in. |



| HEDAN | UCFL207-