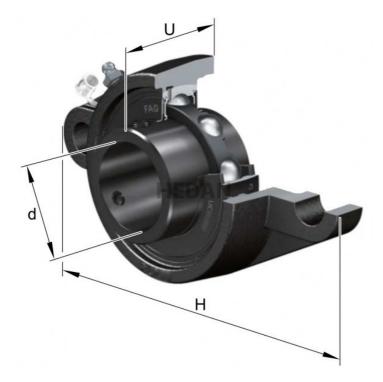

UCFL20

## Variants

|       | Index       | Attributes | Availability | Price                                                   |
|-------|-------------|------------|--------------|---------------------------------------------------------|
|       | UCFL206-J7  |            | High         | Product prices will become visible after signing in.    |
|       | UCFL208-J7  |            | Out of stock | Product prices will become<br>visible after signing in. |
|       | UCFL202-J7  |            | Out of stock | Product prices will become visible after signing in.    |
| HEDAN | UCFL209-HFB |            | Out of stock | Product prices will become<br>visible after signing in. |
|       | UCFL205-J7  |            | High         | Product prices will become<br>visible after signing in. |

HEDAN