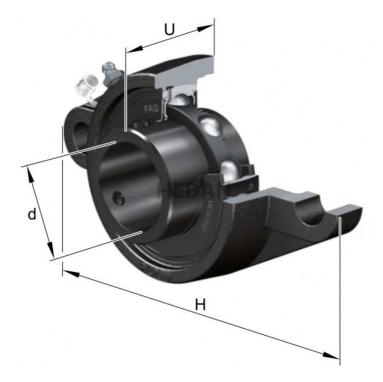

UCFL21

## Variants

|       | Index       | Attributes | Availability | Price                                                   |
|-------|-------------|------------|--------------|---------------------------------------------------------|
|       | UCFL216     |            | Low          | Product prices will become visible after signing in.    |
|       | UCFL218     |            | Out of stock | Product prices will become<br>visible after signing in. |
| HEDAN | UCFL210-HFB |            | Low          | Product prices will become visible after signing in.    |
|       | UCFL210-J7  |            | High         | Product prices will become visible after signing in.    |
| HEDAN | UCFL213-J7  |            | Low          | Product prices will become visible after signing in.    |

HEDAN