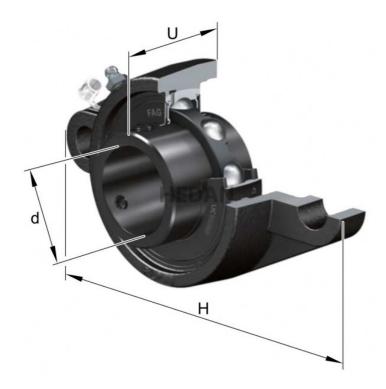

## UCFL20

## **Variants**

|       | Index       | Attributes | Availability | Price                                                |
|-------|-------------|------------|--------------|------------------------------------------------------|
|       | UCFL203-J7  |            | Out of stock | Product prices will become visible after signing in. |
|       | UCFL208-J7  |            | Out of stock | Product prices will become visible after signing in. |
|       | UCFL202-J7  |            | Out of stock | Product prices will become visible after signing in. |
| HEDAN | UCFL209-HFB |            | Out of stock | Product prices will become visible after signing in. |
|       | UCFL205-J7  |            | High         | Product prices will become visible after signing in. |



| HEDAN | UCFL207-