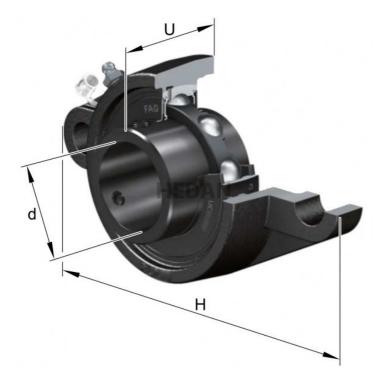

UCFL21

## Variants

|       | Index       | Attributes | Availability | Price                                                   |
|-------|-------------|------------|--------------|---------------------------------------------------------|
|       | UCFL211-J7  |            | Medium       | Product prices will become<br>visible after signing in. |
|       | UCFL218     |            | Out of stock | Product prices will become<br>visible after signing in. |
| HEDAN | UCFL210-HFB |            | Low          | Product prices will become visible after signing in.    |
|       | UCFL210-J7  |            | High         | Product prices will become visible after signing in.    |
| HEDAN | UCFL213-J7  |            | Low          | Product prices will become visible after signing in.    |