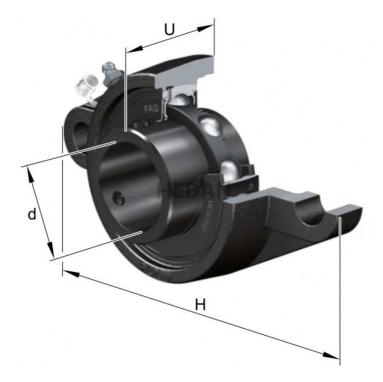

UCFL21

## Variants

|       | Index       | Attributes | Availability | Price                                                   |
|-------|-------------|------------|--------------|---------------------------------------------------------|
|       | UCFL212-J7  |            | Low          | Product prices will become<br>visible after signing in. |
|       | UCFL218     |            | Out of stock | Product prices will become visible after signing in.    |
| HEDAN | UCFL210-HFB |            | Low          | Product prices will become visible after signing in.    |
|       | UCFL210-J7  |            | High         | Product prices will become visible after signing in.    |
| HEDAN | UCFL213-J7  |            | Low          | Product prices will become visible after signing in.    |

HEDAN