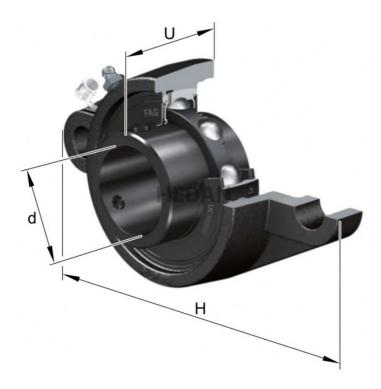

## UCFL21

## **Variants**

|       | Index       | Attributes | Availability | Price                                                |
|-------|-------------|------------|--------------|------------------------------------------------------|
|       | UCFL214-J7  |            | Low          | Product prices will become visible after signing in. |
|       | UCFL218     |            | Out of stock | Product prices will become visible after signing in. |
| HEDAN | UCFL210-HFB |            | Low          | Product prices will become visible after signing in. |
|       | UCFL210-J7  |            | High         | Product prices will become visible after signing in. |
| HEDAN | UCFL213-J7  |            | Low          | Product prices will become visible after signing in. |



|       | UCFL211-