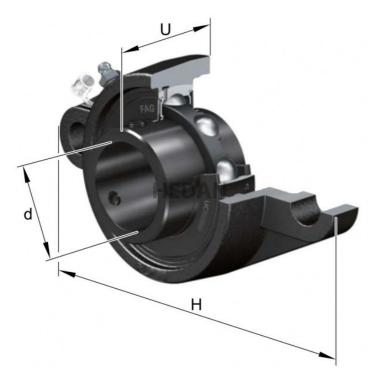

## UCFL21

## **Variants**

|       | Index       | Attributes | Availability | Price                                                |
|-------|-------------|------------|--------------|------------------------------------------------------|
|       | UCFL215-J7  |            | Out of stock | Product prices will become visible after signing in. |
|       | UCFL218     |            | Out of stock | Product prices will become visible after signing in. |
| HEDAN | UCFL210-HFB |            | Low          | Product prices will become visible after signing in. |
|       | UCFL210-J7  |            | High         | Product prices will become visible after signing in. |
| HEDAN | UCFL213-J7  |            | Low          | Product prices will become visible after signing in. |



|       | UCFL211-