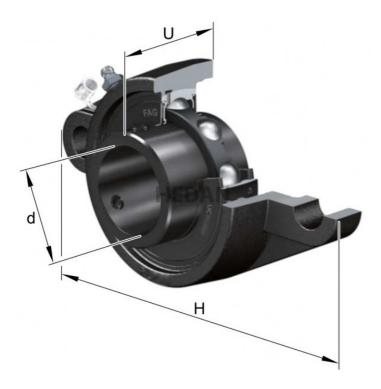

## UCFL21

## **Variants**

|       | Index       | Attributes | Availability | Price                                                |
|-------|-------------|------------|--------------|------------------------------------------------------|
|       | UCFL217     |            | Out of stock | Product prices will become visible after signing in. |
|       | UCFL218     |            | Out of stock | Product prices will become visible after signing in. |
| HEDAN | UCFL210-HFB |            | Low          | Product prices will become visible after signing in. |
|       | UCFL210-J7  |            | High         | Product prices will become visible after signing in. |
| HEDAN | UCFL213-J7  |            | Low          | Product prices will become visible after signing in. |



|       | UCFL211-