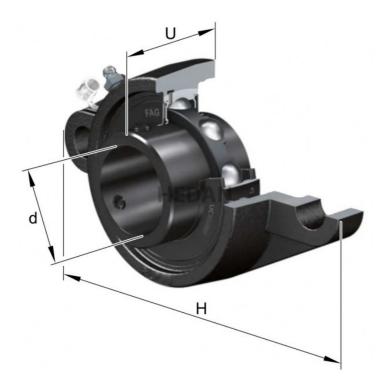

## UCFL21

## **Variants**

|       | Index       | Attributes | Availability | Price                                                |
|-------|-------------|------------|--------------|------------------------------------------------------|
|       | UCFL218     |            | Out of stock | Product prices will become visible after signing in. |
| HEDAN | UCFL210-HFB |            | Low          | Product prices will become visible after signing in. |
|       | UCFL210-J7  |            | High         | Product prices will become visible after signing in. |
| HEDAN | UCFL213-J7  |            | Low          | Product prices will become visible after signing in. |
|       | UCFL211-J7  |            | Medium       | Product prices will become visible after signing in. |



| HEDAN | UCFL212-