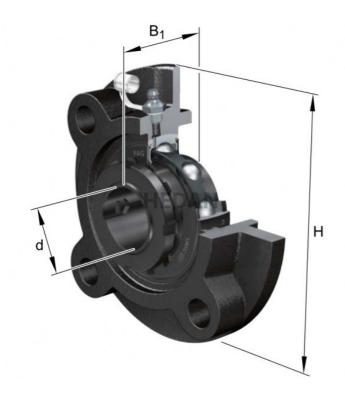

UKFC21

## **Variants**

| Index      | Attributes | Availability | Price                                                |
|------------|------------|--------------|------------------------------------------------------|
| UKFC210-J7 |            | Low          | Product prices will become visible after signing in. |
| UKFC216-J7 |            | Low          | Product prices will become visible after signing in. |
| UKFC211-J7 |            | Low          | Product prices will become visible after signing in. |
| UKFC218-J7 |            | Low          | Product prices will become visible after signing in. |
| UKFC213-J7 |            | Out of stock | Product prices will become visible after signing in. |
| UKFC212-J7 |            | Out of stock | Product prices will become visible after signing in. |