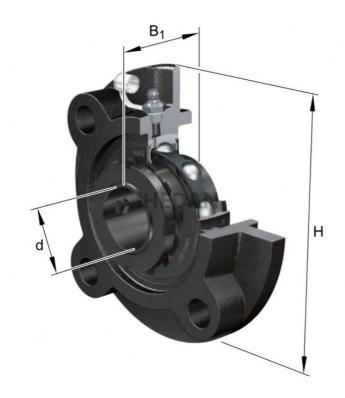

UKFC21



## **Variants**

| Index      | Attributes | Availability | Price                                                |
|------------|------------|--------------|------------------------------------------------------|
| UKFC212-J7 |            | Out of stock | Product prices will become visible after signing in. |
| UKFC216-J7 |            | Low          | Product prices will become visible after signing in. |
| UKFC211-J7 |            | Low          | Product prices will become visible after signing in. |
| UKFC218-J7 |            | Low          | Product prices will become visible after signing in. |
| UKFC213-J7 |            | Out of stock | Product prices will become visible after signing in. |
| UKFC210-J7 |            | Low          | Product prices will become visible after s