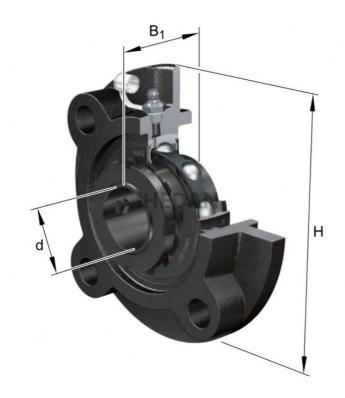

UKFC21

## **Variants**

| Index      | Attributes | Availability | Price                                                |
|------------|------------|--------------|------------------------------------------------------|
| UKFC216-J7 |            | Low          | Product prices will become visible after signing in. |
| UKFC211-J7 |            | Low          | Product prices will become visible after signing in. |
| UKFC218-J7 |            | Low          | Product prices will become visible after signing in. |
| UKFC213-J7 |            | Out of stock | Product prices will become visible after signing in. |
| UKFC210-J7 |            | Low          | Product prices will become visible after signing in. |
| UKFC212-J7 |            | Out of stock | Product prices will become visible after signing in. |