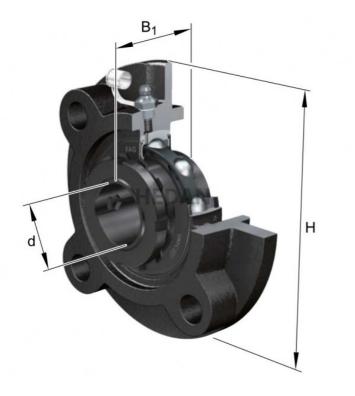

UKFC21



## Variants

| Index      | Attributes | Availability | Price                                                |
|------------|------------|--------------|------------------------------------------------------|
| UKFC218-J7 |            | Low          | Product prices will become visible after signing in. |
| UKFC216-J7 |            | Low          | Product prices will become visible after signing in. |
| UKFC211-J7 |            | Low          | Product prices will become visible after signing in. |
| UKFC213-J7 |            | Out of stock | Product prices will become visible after signing in. |
| UKFC210-J7 |            | Low          | Product prices will become visible after signing in. |
| UKFC212-J7 |            | Out of stock | Product prices will become visible after signi