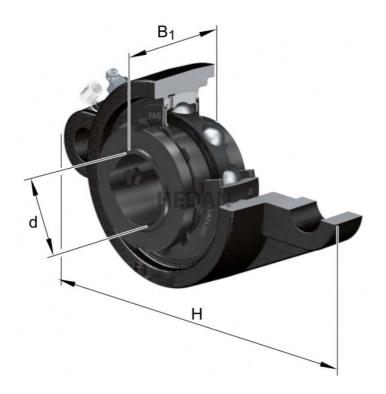

## **Variants**

|       | Index      | Attributes | Availability | Price                                                |
|-------|------------|------------|--------------|------------------------------------------------------|
| B. B. | UKFL211-J7 |            | Low          | Product prices will become visible after signing in. |
| 5     | UKFL212-J7 |            | Low          | Product prices will become visible after signing in. |
| 5     | UKFL213-J7 |            | Low          | Product prices will become visible after signing in. |
| 5     | UKFL218-J7 |            | Low          | Product prices will become visible after signing in. |
| B. B. | UKFL216-J7 |            | Low          | Product prices will become visible after signing in. |
| B1    | UKFL210-J7 |            | Low          | Product prices will become visible after signing in. |
| b)    | UKFL215-J7 |            | Out of stock | Product prices will become visible after signing in. |