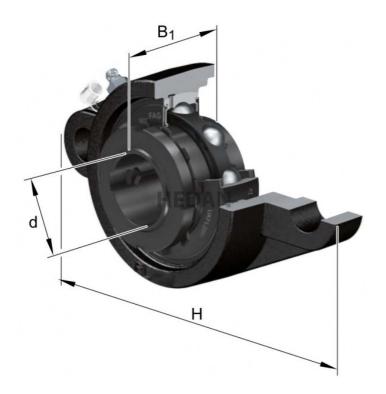

## **Variants**

|       | Index      | Attributes | Availability | Price                                                |
|-------|------------|------------|--------------|------------------------------------------------------|
| B. B. | UKFL210-J7 |            | Low          | Product prices will become visible after signing in. |
| 5     | UKFL212-J7 |            | Low          | Product prices will become visible after signing in. |
|       | UKFL213-J7 |            | Low          | Product prices will become visible after signing in. |
| 5     | UKFL218-J7 |            | Low          | Product prices will become visible after signing in. |
| B. B. | UKFL216-J7 |            | Low          | Product prices will become visible after signing in. |
| B1    | UKFL215-J7 |            | Out of stock | Product prices will become visible after signing in. |
| 61    | UKFL211-J7 |            | Low          | Product prices will become visible after signing in. |