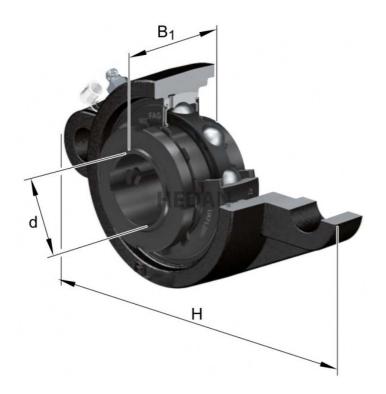

**UKFL21** 

## **Variants**

|       | Index      | Attributes | Availability | Price                                                |
|-------|------------|------------|--------------|------------------------------------------------------|
| B. B. | UKFL212-J7 |            | Low          | Product prices will become visible after signing in. |
| 5     | UKFL213-J7 |            | Low          | Product prices will become visible after signing in. |
|       | UKFL218-J7 |            | Low          | Product prices will become visible after signing in. |
| D     | UKFL216-J7 |            | Low          | Product prices will become visible after signing in. |
| B. B. | UKFL210-J7 |            | Low          | Product prices will become visible after signing in. |
| B1    | UKFL215-J7 |            | Out of stock | Product prices will become visible after signing in. |
| 0,    | UKFL211-J7 |            | Low          | Product prices will become visible after signing in. |