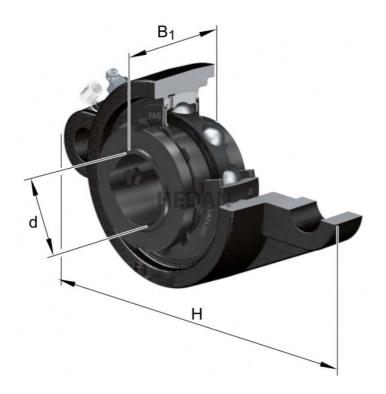

## **Variants**

|       | Index      | Attributes | Availability | Price                                                |
|-------|------------|------------|--------------|------------------------------------------------------|
| B. B. | UKFL213-J7 |            | Low          | Product prices will become visible after signing in. |
| 5     | UKFL212-J7 |            | Low          | Product prices will become visible after signing in. |
| b.    | UKFL218-J7 |            | Low          | Product prices will become visible after signing in. |
| D     | UKFL216-J7 |            | Low          | Product prices will become visible after signing in. |
| B. B. | UKFL210-J7 |            | Low          | Product prices will become visible after signing in. |
| B1    | UKFL215-J7 |            | Out of stock | Product prices will become visible after signing in. |
| 0,    | UKFL211-J7 |            | Low          | Product prices will become visible after signing in. |