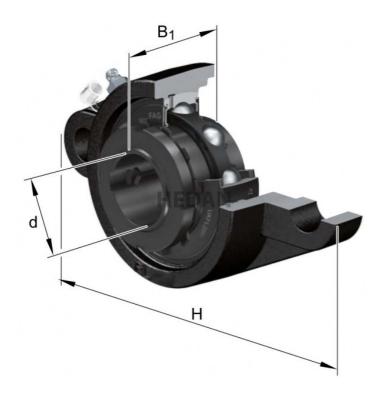

## Variants

|                                                                                                                                                                                                                                                                                                                                                                                                                                                                                                                                                                                                                                                                                                                                                                                                                                                                                                                                                                                                                                                                                                                                                                                                                                                                                                                                                                                                                                                                                                                                                                                                                                                                                                                                                                                                                                                                                                                                                                                                                                                                                                                                | Index      | Attributes | Availability | Price                                                |
|--------------------------------------------------------------------------------------------------------------------------------------------------------------------------------------------------------------------------------------------------------------------------------------------------------------------------------------------------------------------------------------------------------------------------------------------------------------------------------------------------------------------------------------------------------------------------------------------------------------------------------------------------------------------------------------------------------------------------------------------------------------------------------------------------------------------------------------------------------------------------------------------------------------------------------------------------------------------------------------------------------------------------------------------------------------------------------------------------------------------------------------------------------------------------------------------------------------------------------------------------------------------------------------------------------------------------------------------------------------------------------------------------------------------------------------------------------------------------------------------------------------------------------------------------------------------------------------------------------------------------------------------------------------------------------------------------------------------------------------------------------------------------------------------------------------------------------------------------------------------------------------------------------------------------------------------------------------------------------------------------------------------------------------------------------------------------------------------------------------------------------|------------|------------|--------------|------------------------------------------------------|
|                                                                                                                                                                                                                                                                                                                                                                                                                                                                                                                                                                                                                                                                                                                                                                                                                                                                                                                                                                                                                                                                                                                                                                                                                                                                                                                                                                                                                                                                                                                                                                                                                                                                                                                                                                                                                                                                                                                                                                                                                                                                                                                                | UKFL215-J7 |            | Out of stock | Product prices will become visible after signing in. |
|                                                                                                                                                                                                                                                                                                                                                                                                                                                                                                                                                                                                                                                                                                                                                                                                                                                                                                                                                                                                                                                                                                                                                                                                                                                                                                                                                                                                                                                                                                                                                                                                                                                                                                                                                                                                                                                                                                                                                                                                                                                                                                                                | UKFL212-J7 |            | Low          | Product prices will become visible after signing in. |
|                                                                                                                                                                                                                                                                                                                                                                                                                                                                                                                                                                                                                                                                                                                                                                                                                                                                                                                                                                                                                                                                                                                                                                                                                                                                                                                                                                                                                                                                                                                                                                                                                                                                                                                                                                                                                                                                                                                                                                                                                                                                                                                                | UKFL213-J7 |            | Low          | Product prices will become visible after signing in. |
|                                                                                                                                                                                                                                                                                                                                                                                                                                                                                                                                                                                                                                                                                                                                                                                                                                                                                                                                                                                                                                                                                                                                                                                                                                                                                                                                                                                                                                                                                                                                                                                                                                                                                                                                                                                                                                                                                                                                                                                                                                                                                                                                | UKFL218-J7 |            | Low          | Product prices will become visible after signing in. |
| a de la constante de la consta | UKFL216-J7 |            | Low          | Product prices will become visible after signing in. |
|                                                                                                                                                                                                                                                                                                                                                                                                                                                                                                                                                                                                                                                                                                                                                                                                                                                                                                                                                                                                                                                                                                                                                                                                                                                                                                                                                                                                                                                                                                                                                                                                                                                                                                                                                                                                                                                                                                                                                                                                                                                                                                                                | UKFL210-J7 |            | Low          | Product prices will become visible after signing in. |
|                                                                                                                                                                                                                                                                                                                                                                                                                                                                                                                                                                                                                                                                                                                                                                                                                                                                                                                                                                                                                                                                                                                                                                                                                                                                                                                                                                                                                                                                                                                                                                                                                                                                                                                                                                                                                                                                                                                                                                                                                                                                                                                                | UKFL211-J7 |            | Low          | Product prices will become visible after signing in. |