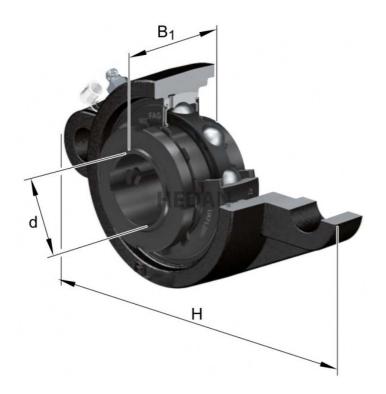

**UKFL21** 

## **Variants**

|       | Index      | Attributes | Availability | Price                                                |
|-------|------------|------------|--------------|------------------------------------------------------|
| B. B. | UKFL216-J7 |            | Low          | Product prices will become visible after signing in. |
| 5     | UKFL212-J7 |            | Low          | Product prices will become visible after signing in. |
| B     | UKFL213-J7 |            | Low          | Product prices will become visible after signing in. |
| 5     | UKFL218-J7 |            | Low          | Product prices will become visible after signing in. |
| B. B. | UKFL210-J7 |            | Low          | Product prices will become visible after signing in. |
| B1    | UKFL215-J7 |            | Out of stock | Product prices will become visible after signing in. |
| 61    | UKFL211-J7 |            | Low          | Product prices will become visible after signing in. |