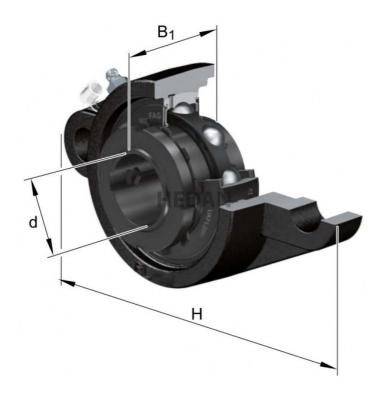

## **Variants**

|       | Index      | Attributes | Availability | Price                                                |
|-------|------------|------------|--------------|------------------------------------------------------|
| B. B. | UKFL218-J7 |            | Low          | Product prices will become visible after signing in. |
| 5     | UKFL212-J7 |            | Low          | Product prices will become visible after signing in. |
| b.    | UKFL213-J7 |            | Low          | Product prices will become visible after signing in. |
| D     | UKFL216-J7 |            | Low          | Product prices will become visible after signing in. |
| B. B. | UKFL210-J7 |            | Low          | Product prices will become visible after signing in. |
| B1    | UKFL215-J7 |            | Out of stock | Product prices will become visible after signing in. |
| 0,    | UKFL211-J7 |            | Low          | Product prices will become visible after signing in. |