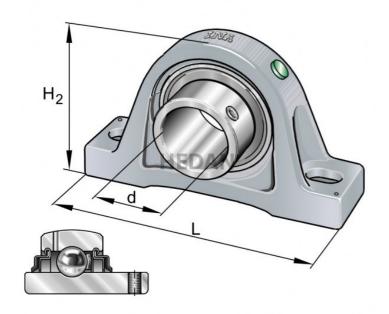

## **Variants**

|                | Index                | Attributes | Availability | Price                                                      |
|----------------|----------------------|------------|--------------|------------------------------------------------------------|
| H <sub>1</sub> | RASEY35-XL-N-I       |            | High         | Product prices will<br>become visible after<br>signing in. |
| 6              | RASEY30=SIU30<br>HFB |            | Out of stock | Product prices will<br>become visible after<br>signing in. |
|                | RASEY35=SIU35<br>HFB |            | Out of stock | Product prices will<br>become visible after<br>signing in. |
| H <sub>2</sub> | RASEY30-XL-N-I       |            | Low          | Product prices will<br>become visible after<br>signing in. |