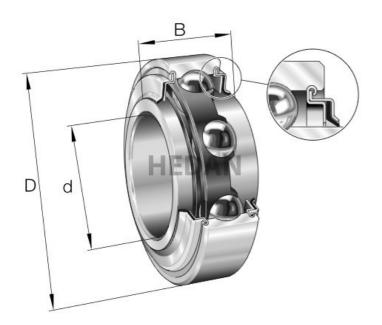

203-XL

## **Variants**

|                | Index                  | Attributes | Availability | Price                                                |
|----------------|------------------------|------------|--------------|------------------------------------------------------|
|                | 203-XL-KRR-<br>AH02    |            | Out of stock | Product prices will become visible after signing in. |
| Day of Barrier | 203-XL-NPP-B           |            | Medium       | Product prices will become visible after signing in. |
|                | 203-XL-KRR-<br>AH02-C5 |            | Out of stock | Product prices will become visible after signing in. |
|                | 203-XL-KRR-<br>AH05    |            | Out of stock | Product prices will become visible after signing in. |
|