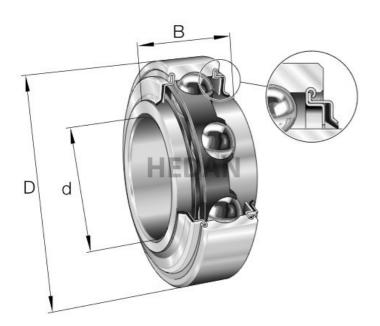

205-XL

## **Variants**

|                                                                                                                                                                                                                                                                                                                                                                                                                                                                                                                                                                                                                                                                                                                                                                                                                                                                                                                                                                                                                                                                                                                                                                                                                                                                                                                                                                                                                                                                                                                                                                                                                                                                                                                                                                                                                                                                                                                                                                                                                                                                                                                                | Index        | Attributes | Availability | Price                                                |
|--------------------------------------------------------------------------------------------------------------------------------------------------------------------------------------------------------------------------------------------------------------------------------------------------------------------------------------------------------------------------------------------------------------------------------------------------------------------------------------------------------------------------------------------------------------------------------------------------------------------------------------------------------------------------------------------------------------------------------------------------------------------------------------------------------------------------------------------------------------------------------------------------------------------------------------------------------------------------------------------------------------------------------------------------------------------------------------------------------------------------------------------------------------------------------------------------------------------------------------------------------------------------------------------------------------------------------------------------------------------------------------------------------------------------------------------------------------------------------------------------------------------------------------------------------------------------------------------------------------------------------------------------------------------------------------------------------------------------------------------------------------------------------------------------------------------------------------------------------------------------------------------------------------------------------------------------------------------------------------------------------------------------------------------------------------------------------------------------------------------------------|--------------|------------|--------------|------------------------------------------------------|
|                                                                                                                                                                                                                                                                                                                                                                                                                                                                                                                                                                                                                                                                                                                                                                                                                                                                                                                                                                                                                                                                                                                                                                                                                                                                                                                                                                                                                                                                                                                                                                                                                                                                                                                                                                                                                                                                                                                                                                                                                                                                                                                                | 205-XL-KRR   |            | Low          | Product prices will become visible after signing in. |
| Day of Cartesian Control of Ca | 205-XL-NPP-B |            | Out of stock | Product prices will become visible after signing in. |