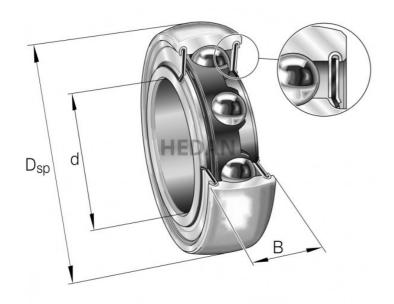

203-XL



## **Variants**

|       | Index                  | Attributes | Availability | Price                                                |
|-------|------------------------|------------|--------------|------------------------------------------------------|
| Duy O | 203-XL-NPP-B           |            | Low          | Product prices will become visible after signing in. |
|       | 203-XL-KRR-<br>AH02    |            | Out of stock | Product prices will become visible after signing in. |
|       | 203-XL-KRR-<br>AH02-C5 |            | Out of stock | Product prices will become visible after signing in. |
|       | 203-XL-KRR-<br>AH05    |            | Medium       | Product prices will become visible after signing in. |
|       | 203-XL-KRR             |            | High         |