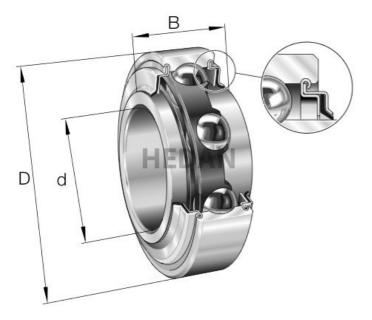

203-XL

## Variants

|      | Index                  | Attributes | Availability | Price                                                   |
|------|------------------------|------------|--------------|---------------------------------------------------------|
|      | 203-XL-KRR             |            | Out of stock | Product prices will become visible after signing in.    |
| By d | 203-XL-NPP-B           |            | Medium       | Product prices will become visible after signing in.    |
|      | 203-XL-KRR-<br>AH02    |            | Out of stock | Product prices will become visible after signing in.    |
|      | 203-XL-KRR-<br>AH02-C5 |            | Out of stock | Product prices will become visible after signing in.    |
|      | 203-XL-KRR-<br>AH05    |            | Out of sto