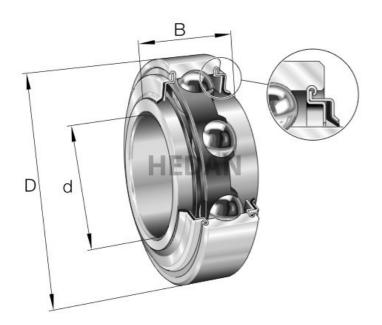

## 203-XL

## **Variants**

|                                                                                                                                                                                                                                                                                                                                                                                                                                                                                                                                                                                                                                                                                                                                                                                                                                                                                                                                                                                                                                                                                                                                                                                                                                                                                                                                                                                                                                                                                                                                                                                                                                                                                                                                                                                                                                                                                                                                                                                                                                                                                                                                | Index                  | Attributes | Availability | Price                                                |
|--------------------------------------------------------------------------------------------------------------------------------------------------------------------------------------------------------------------------------------------------------------------------------------------------------------------------------------------------------------------------------------------------------------------------------------------------------------------------------------------------------------------------------------------------------------------------------------------------------------------------------------------------------------------------------------------------------------------------------------------------------------------------------------------------------------------------------------------------------------------------------------------------------------------------------------------------------------------------------------------------------------------------------------------------------------------------------------------------------------------------------------------------------------------------------------------------------------------------------------------------------------------------------------------------------------------------------------------------------------------------------------------------------------------------------------------------------------------------------------------------------------------------------------------------------------------------------------------------------------------------------------------------------------------------------------------------------------------------------------------------------------------------------------------------------------------------------------------------------------------------------------------------------------------------------------------------------------------------------------------------------------------------------------------------------------------------------------------------------------------------------|------------------------|------------|--------------|------------------------------------------------------|
| 0 0                                                                                                                                                                                                                                                                                                                                                                                                                                                                                                                                                                                                                                                                                                                                                                                                                                                                                                                                                                                                                                                                                                                                                                                                                                                                                                                                                                                                                                                                                                                                                                                                                                                                                                                                                                                                                                                                                                                                                                                                                                                                                                                            | 203-XL-KRR-<br>AH05    |            | Out of stock | Product prices will become visible after signing in. |
| Du de la companya del companya de la companya del companya de la c | 203-XL-NPP-B           |            | Medium       | Product prices will become visible after signing in. |
|                                                                                                                                                                                                                                                                                                                                                                                                                                                                                                                                                                                                                                                                                                                                                                                                                                                                                                                                                                                                                                                                                                                                                                                                                                                                                                                                                                                                                                                                                                                                                                                                                                                                                                                                                                                                                                                                                                                                                                                                                                                                                                                                | 203-XL-KRR-<br>AH02    |            | Out of stock | Product prices will become visible after signing in. |
|                                                                                                                                                                                                                                                                                                                                                                                                                                                                                                                                                                                                                                                                                                                                                                                                                                                                                                                                                                                                                                                                                                                                                                                                                                                                                                                                                                                                                                                                                                                                                                                                                                                                                                                                                                                                                                                                                                                                                                                                                                                                                                                                | 203-XL-KRR-<br>AH02-C5 |            | Out of stock | Product prices will become visible after signing in. |
|                                                                                                                                                                                                                                                                                                                                                                                                                                                                                                                                                                                                                                                                                                                                                                                                                                                                                                                                                                                                                                                                                                                                                                                                                                                                                                                                                                                                                                                                                                                                                                                                                                                                                                                                                                                                                                                                                                                                                                                                                                                                                                                                | 203-XL-KRR             |            | Out of stock | Product prices will become visible after signing in. |