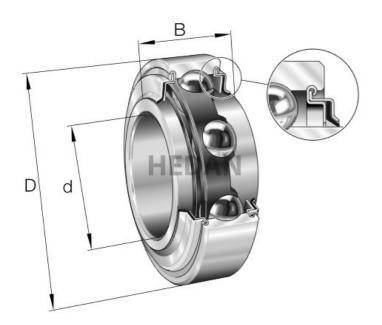

## 203-XL

## **Variants**

|                                                                                                                                                                                                                                                                                                                                                                                                                                                                                                                                                                                                                                                                                                                                                                                                                                                                                                                                                                                                                                                                                                                                                                                                                                                                                                                                                                                                                                                                                                                                                                                                                                                                                                                                                                                                                                                                                                                                                                                                                                                                                                                                | Index                  | Attributes | Availability | Price                                                |
|--------------------------------------------------------------------------------------------------------------------------------------------------------------------------------------------------------------------------------------------------------------------------------------------------------------------------------------------------------------------------------------------------------------------------------------------------------------------------------------------------------------------------------------------------------------------------------------------------------------------------------------------------------------------------------------------------------------------------------------------------------------------------------------------------------------------------------------------------------------------------------------------------------------------------------------------------------------------------------------------------------------------------------------------------------------------------------------------------------------------------------------------------------------------------------------------------------------------------------------------------------------------------------------------------------------------------------------------------------------------------------------------------------------------------------------------------------------------------------------------------------------------------------------------------------------------------------------------------------------------------------------------------------------------------------------------------------------------------------------------------------------------------------------------------------------------------------------------------------------------------------------------------------------------------------------------------------------------------------------------------------------------------------------------------------------------------------------------------------------------------------|------------------------|------------|--------------|------------------------------------------------------|
| 0 0                                                                                                                                                                                                                                                                                                                                                                                                                                                                                                                                                                                                                                                                                                                                                                                                                                                                                                                                                                                                                                                                                                                                                                                                                                                                                                                                                                                                                                                                                                                                                                                                                                                                                                                                                                                                                                                                                                                                                                                                                                                                                                                            | 203-XL-KRR-<br>AH02-C5 |            | Out of stock | Product prices will become visible after signing in. |
| Du de la companya del companya de la companya del companya de la c | 203-XL-NPP-B           |            | Medium       | Product prices will become visible after signing in. |
|                                                                                                                                                                                                                                                                                                                                                                                                                                                                                                                                                                                                                                                                                                                                                                                                                                                                                                                                                                                                                                                                                                                                                                                                                                                                                                                                                                                                                                                                                                                                                                                                                                                                                                                                                                                                                                                                                                                                                                                                                                                                                                                                | 203-XL-KRR-<br>AH02    |            | Out of stock | Product prices will become visible after signing in. |
|                                                                                                                                                                                                                                                                                                                                                                                                                                                                                                                                                                                                                                                                                                                                                                                                                                                                                                                                                                                                                                                                                                                                                                                                                                                                                                                                                                                                                                                                                                                                                                                                                                                                                                                                                                                                                                                                                                                                                                                                                                                                                                                                | 203-XL-KRR-<br>AH05    |            | Out of stock | Product prices will become visible after signing in. |
|                                                                                                                                                                                                                                                                                                                                                                                                                                                                                                                                                                                                                                                                                                                                                                                                                                                                                                                                                                                                                                                                                                                                                                                                                                                                                                                                                                                                                                                                                                                                                                                                                                                                                                                                                                                                                                                                                                                                                                                                                                                                                                                                | 203-XL-KRR             |            | Out of stock | Product prices will become visible after signing in. |