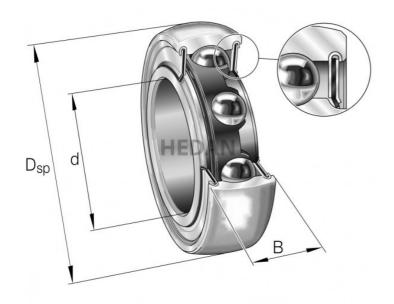

210-XL



## **Variants**

|                | Index        | Attributes | Availability | Price                                                |
|----------------|--------------|------------|--------------|------------------------------------------------------|
| D <sub>W</sub> | 210-XL-NPP-B |            | Medium       | Product prices will become visible after signing in. |
| HEDAN          | 210-XL-453   |            | Out of stock | Product prices will become visible after signing in. |
| HEDAN          | 210-XL-385   |            | Low          | Product prices will become visible after signing in. |
|                | 210-XL-470   |            | Out of stock | Product prices will become visible after signing in. |
|                | 210-XL-KRR   |            | Out of stock | Product