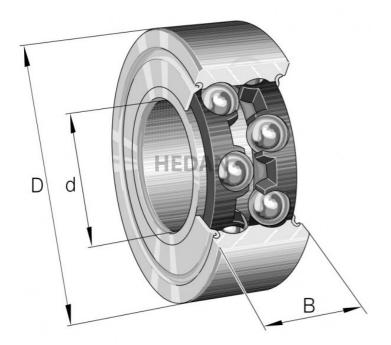

3304-B

## **Variants**

|                                         | Index                      | Attributes | Availability | Price                                                |
|-----------------------------------------|----------------------------|------------|--------------|------------------------------------------------------|
| D d                                     | 3304-BD-2Z-<br>TVH         |            | Out of stock | Product prices will become visible after signing in. |
|                                         | 3304-BD-XL-<br>TVH-L285    |            | Out of stock | Product prices will become visible after signing in. |
|                                         | 3304-BD-XL-<br>TVH         |            | Out of stock | Product prices will become visible after signing in. |
|                                         | 3304-BD-XL-<br>TVH-C3      |            | Out of stock | Product prices will become visible after signing in. |
| D d                                     | 3304-BD-XL-<br>2Z-TVH-C3   |            | Low          | Product prices will become visible after signing in. |
| D 0 0 0 0 0 0 0 0 0 0 0 0 0 0 0 0 0 0 0 | 3304-BD-XL-<br>2Z-TVH      |            | Low          | Product prices will become visible after signing in. |
| D d S S                                 | 3304-BD-XL-<br>2HRS-TVH    |            | Out of stock | Product prices will become visible after signing in. |
| D d B                                   | 3304-BD-XL-<br>2HRS-TVH-C3 |            | High         | Product prices will become visible after signing in. |