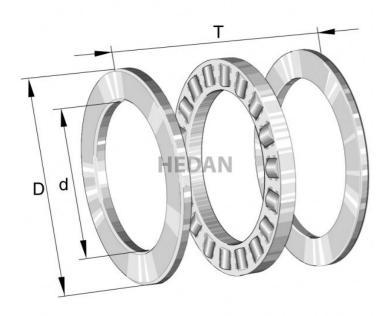

## **Variants**

|                                                                                                                                                                                                                                                                                                                                                                                                                                                                                                                                                                                                                                                                                                                                                                                                                                                                                                                                                                                                                                                                                                                                                                                                                                                                                                                                                                                                                                                                                                                                                                                                                                                                                                                                                                                                                                                                                                                                                                                                                                                                                                                                | Index    | Attributes | Availability | Price                                                |
|--------------------------------------------------------------------------------------------------------------------------------------------------------------------------------------------------------------------------------------------------------------------------------------------------------------------------------------------------------------------------------------------------------------------------------------------------------------------------------------------------------------------------------------------------------------------------------------------------------------------------------------------------------------------------------------------------------------------------------------------------------------------------------------------------------------------------------------------------------------------------------------------------------------------------------------------------------------------------------------------------------------------------------------------------------------------------------------------------------------------------------------------------------------------------------------------------------------------------------------------------------------------------------------------------------------------------------------------------------------------------------------------------------------------------------------------------------------------------------------------------------------------------------------------------------------------------------------------------------------------------------------------------------------------------------------------------------------------------------------------------------------------------------------------------------------------------------------------------------------------------------------------------------------------------------------------------------------------------------------------------------------------------------------------------------------------------------------------------------------------------------|----------|------------|--------------|------------------------------------------------------|
| D of Control of the C | 81113-TV |            | Out of stock | Product prices will become visible after signing in. |