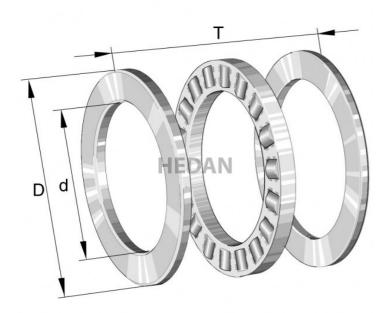

81116

## **Variants**

|                                                                                                                                                                                                                                                                                                                                                                                                                                                                                                                                                                                                                                                                                                                                                                                                                                                                                                                                                                                                                                                                                                                                                                                                                                                                                                                                                                                                                                                                                                                                                                                                                                                                                                                                                                                                                                                                                                                                                                                                                                                                                                                                | Index    | Attributes | Availability | Price                                                |
|--------------------------------------------------------------------------------------------------------------------------------------------------------------------------------------------------------------------------------------------------------------------------------------------------------------------------------------------------------------------------------------------------------------------------------------------------------------------------------------------------------------------------------------------------------------------------------------------------------------------------------------------------------------------------------------------------------------------------------------------------------------------------------------------------------------------------------------------------------------------------------------------------------------------------------------------------------------------------------------------------------------------------------------------------------------------------------------------------------------------------------------------------------------------------------------------------------------------------------------------------------------------------------------------------------------------------------------------------------------------------------------------------------------------------------------------------------------------------------------------------------------------------------------------------------------------------------------------------------------------------------------------------------------------------------------------------------------------------------------------------------------------------------------------------------------------------------------------------------------------------------------------------------------------------------------------------------------------------------------------------------------------------------------------------------------------------------------------------------------------------------|----------|------------|--------------|------------------------------------------------------|
| p of Control of the C | 81116-TV |            | Low          | Product prices will become visible after signing in. |